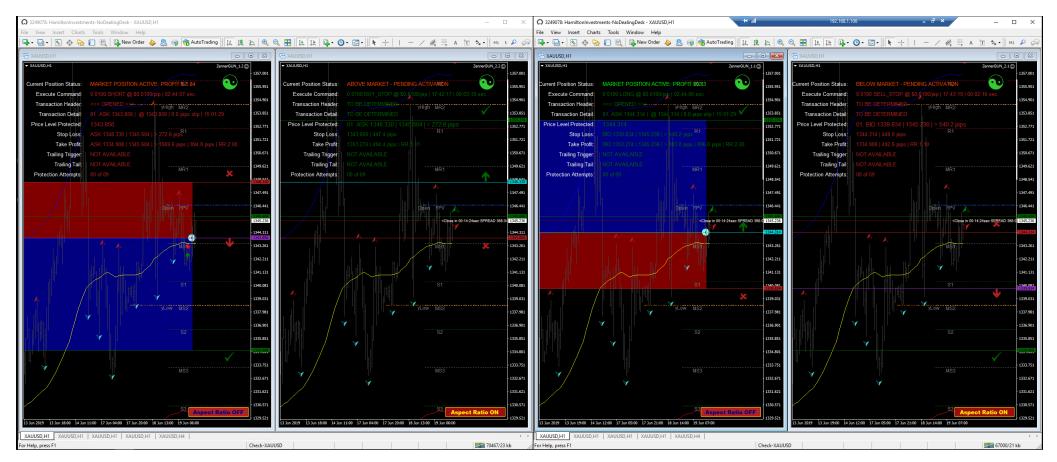

Fig. 1.1. Anschluss GBP/USD

Fig. 1.3. Anschluss Brent Oil

Final stage prior to TAKING PROFIT, and OFFSETING accumulated losses...

Fig. 1.4. Midterm GBP/USD

LOSSES produced by the Robots in the first and second charts have been **OFFSET to a ZERO OUTCOME**... Letting the Robot in the third chart to **SCORE a DIRECT WINNER**...

Fig. 2.1. End Game GBP/USD

## Short Leg of Hedge:NEUTRALIZED to near ZERO...Long Leg of Hedge:Direct First Time Run WINNER!!!

Fig. 2.2. End Game Brent Oil

### Short Leg of Hedge: <u>NEUTRALIZED to near ZERO...</u> Long Leg of Hedge: <u>Direct First Time Run WINNER!!!</u>