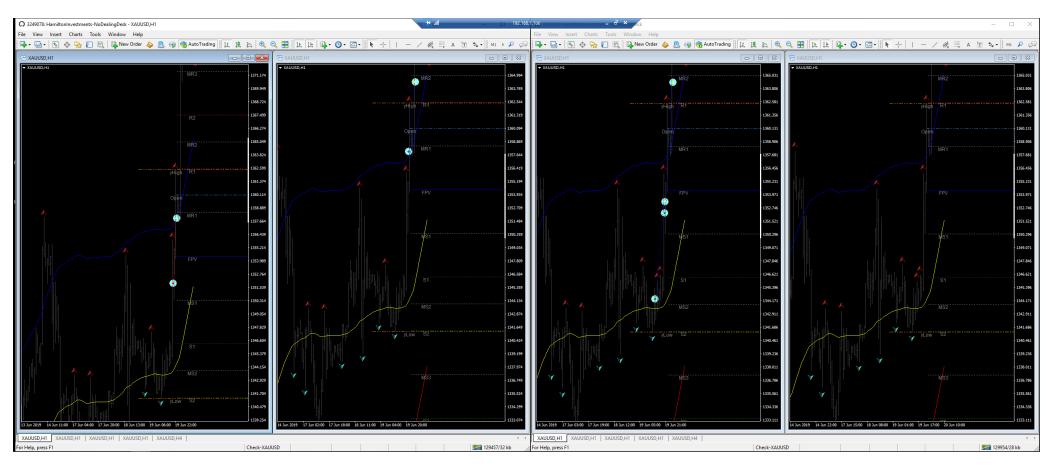

### Short Leg of Hedge: <u>NEUTRALIZED to near ZERO...</u> Long Leg of Hedge: <u>Direct First Time Run WINNER!!!</u>

Fig. 2.3. End Game Gold

### Short Leg of Hedge: <u>NEUTRALIZED to near ZERO...</u> Long Leg of Hedge: <u>Direct First Time Run WINNER!!!</u>