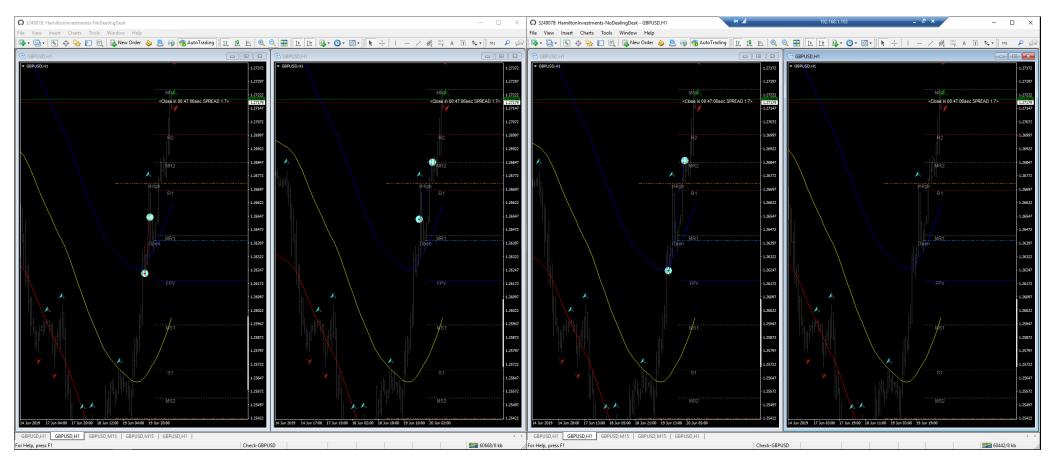

### **For the Period**

19.06. 2019 - 20.06.2019

In the image below, one can observe four separate 1H charts, adjacent to each other, one for each EA (Expert Adviser/Robot) trading the same financial instrument in different directions, thus allowing the system to adequately respond to all possible directional moves of the market.

Fig. 1.1. Anschluss GBP/USD

Fig. 1.3. Anschluss Brent Oil

Final stage prior to TAKING PROFIT, and OFFSETING accumulated losses...

Fig. 1.4. Midterm GBP/USD

LOSSES produced by the Robots in the first and second charts have been **OFFSET to a ZERO OUTCOME**... Letting the Robot in the third chart to **SCORE a DIRECT WINNER**...