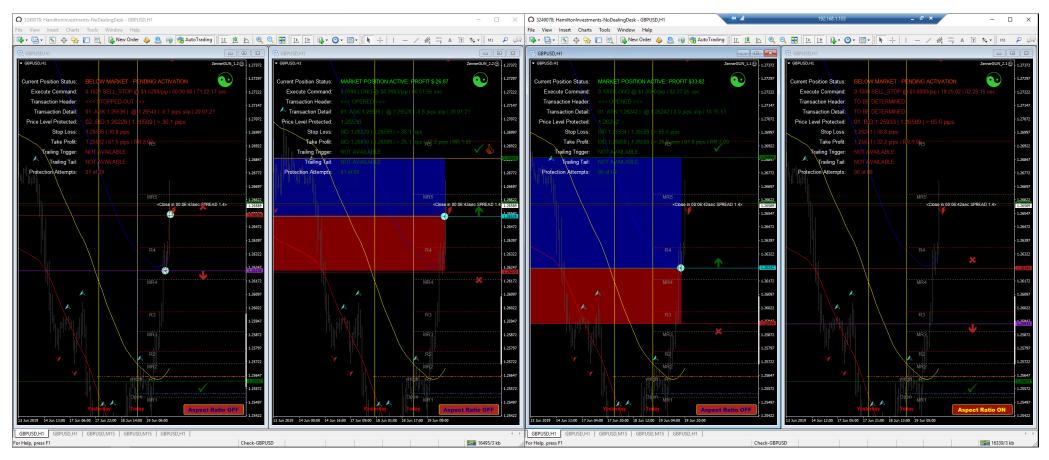

Fig. 1.1. Anschluss GBP/USD

Fig. 1.3. Anschluss Brent Oil

Final stage prior to TAKING PROFIT, and OFFSETING accumulated losses...

Fig. 1.4. Midterm GBP/USD

LOSSES produced by the Robots in the first and second charts have been **OFFSET to a ZERO OUTCOME**... Letting the Robot in the third chart to **SCORE a DIRECT WINNER**...