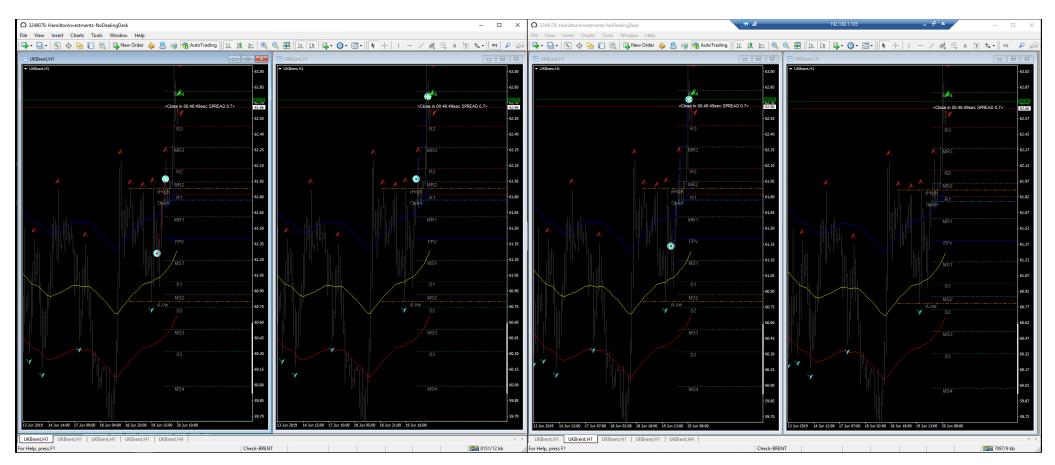

Fig. 1.1. Anschluss GBP/USD

Fig. 1.3. Anschluss Brent Oil

Final stage prior to TAKING PROFIT, and OFFSETING accumulated losses...

Fig. 1.4. Midterm GBP/USD

LOSSES produced by the Robots in the first and second charts have been **OFFSET to a ZERO OUTCOME**... Letting the Robot in the third chart to **SCORE a DIRECT WINNER**...

## Short Leg of Hedge:NEUTRALIZED to near ZERO...Long Leg of Hedge:Direct First Time Run WINNER!!!

Fig. 2.2. End Game Brent Oil