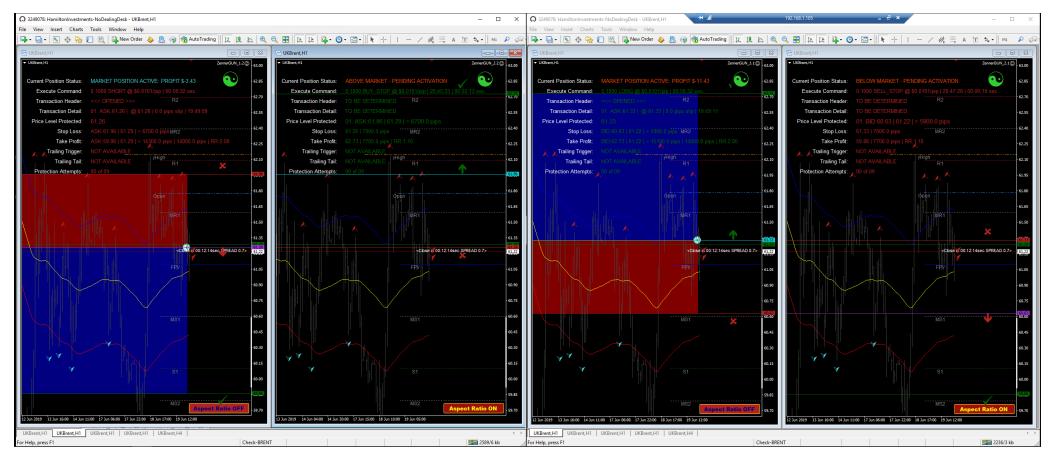

Fig. 1.1. Anschluss GBP/USD

Fig. 1.3. Anschluss Brent Oil

Final stage prior to TAKING PROFIT, and OFFSETING accumulated losses...

Fig. 1.4. Midterm GBP/USD

LOSSES produced by the Robots in the first and second charts have been **OFFSET to a ZERO OUTCOME**... Letting the Robot in the third chart to **SCORE a DIRECT WINNER**...

## Short Leg of Hedge:NEUTRALIZED to near ZERO...Long Leg of Hedge:Direct First Time Run WINNER!!!

Fig. 2.2. End Game Brent Oil

### Short Leg of Hedge: <u>NEUTRALIZED to near ZERO...</u> Long Leg of Hedge: <u>Direct First Time Run WINNER!!!</u>

Fig. 2.3. End Game Gold