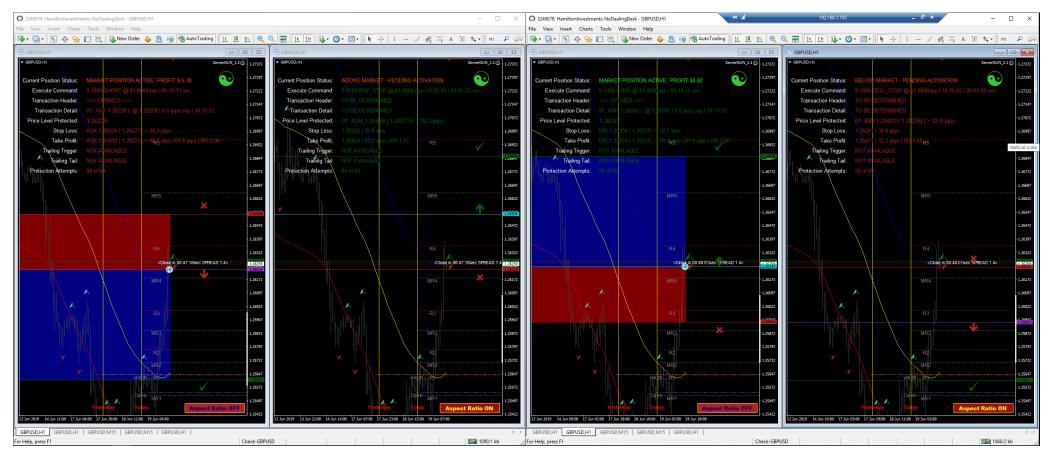

### **For the Period**

19.06. 2019 - 20.06.2019

In the image below, one can observe four separate 1H charts, adjacent to each other, one for each EA (Expert Adviser/Robot) trading the same financial instrument in different directions, thus allowing the system to adequately respond to all possible directional moves of the market.

Fig. 1.1. Anschluss GBP/USD

Fig. 1.3. Anschluss Brent Oil

Final stage prior to TAKING PROFIT, and OFFSETING accumulated losses...

Fig. 1.4. Midterm GBP/USD

LOSSES produced by the Robots in the first and second charts have been **OFFSET to a ZERO OUTCOME**... Letting the Robot in the third chart to **SCORE a DIRECT WINNER**...